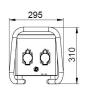

|                           | Dimensions / mm |     |     |
|---------------------------|-----------------|-----|-----|
|                           | L               | W   | Н   |
| SLAM <sup>®</sup> TrafoEX | 585             | 295 | 310 |