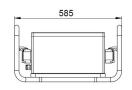

|                           | Dimensions / mm |     |     |
|---------------------------|-----------------|-----|-----|
|                           | L               | W   | Н   |
| SLAM <sup>®</sup> TrafoEX | 585             | 295 | 310 |