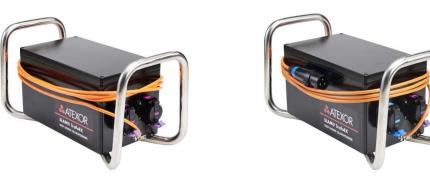

## **Technical Datasheet** SLAM TrafoEX

| Manufacturing date                      | Q3/2021                                                                |  |  |  |
|-----------------------------------------|------------------------------------------------------------------------|--|--|--|
| Certification marking                   | C II 2 GD Ex db eb IIC T4/T3 Gb                                        |  |  |  |
| , i i i i i i i i i i i i i i i i i i i | Ex the IIIC T90°C Db                                                   |  |  |  |
|                                         |                                                                        |  |  |  |
|                                         | Dust approval subject to socket type.                                  |  |  |  |
| Product description                     | Explosion protected portable or transportable transformer              |  |  |  |
| Temperature classification              | T3 or T4                                                               |  |  |  |
| Operating temperature                   | -20°C +55°C                                                            |  |  |  |
| Supply Voltage (min-max)                | 110V, 230V +/- 6%                                                      |  |  |  |
| Supply Current typical                  | 2A or 4A                                                               |  |  |  |
| Output voltage                          | 12VAC, 24VAC or 42VAC                                                  |  |  |  |
| Output current                          | Max. 16A                                                               |  |  |  |
| Number of outputs                       | Low voltage: 2 or 4                                                    |  |  |  |
|                                         | Low voltage: 3 + 1 mains for linking                                   |  |  |  |
| Electrical class                        | Class I                                                                |  |  |  |
| Maximum load                            | 42VAC 384W                                                             |  |  |  |
|                                         | 24VAC 384W                                                             |  |  |  |
|                                         | 12VAC 192W                                                             |  |  |  |
| Cable                                   | H07RN-F, H07BQ-F or H-Flex                                             |  |  |  |
| Plug and socket options                 | ATX, CEAG, Marechal, Stahl                                             |  |  |  |
|                                         | Mains linkable available only with ATX, Marechal and Stahl sockets and |  |  |  |
|                                         | plugs.                                                                 |  |  |  |
| Enclosure                               | Aluminium case, stainless steel frame                                  |  |  |  |
| Ingress protection                      | IP66                                                                   |  |  |  |
| Weight (without cable and plug)         | 19kg (incl. 4x sockets)                                                |  |  |  |
| Warranty                                | You will find detailed warranty conditions from                        |  |  |  |
| -<br>-                                  | http://www.atexor.com/downloads/                                       |  |  |  |