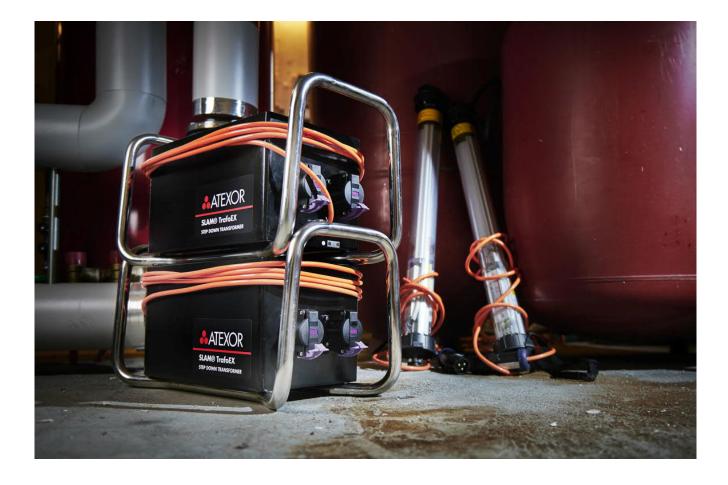

## **Technical Datasheet** SLAM TrafoEX

| Manufacturing date                      | Q3/2021                                                                |  |  |  |
|-----------------------------------------|------------------------------------------------------------------------|--|--|--|
| Certification marking                   | C II 2 GD Ex db eb IIC T4/T3 Gb                                        |  |  |  |
| , i i i i i i i i i i i i i i i i i i i | Ex the IIIC T90°C Db                                                   |  |  |  |
|                                         |                                                                        |  |  |  |
|                                         | Dust approval subject to socket type.                                  |  |  |  |
| Product description                     | Explosion protected portable or transportable transformer              |  |  |  |
| Temperature classification              | T3 or T4                                                               |  |  |  |
| Operating temperature                   | -20°C +55°C                                                            |  |  |  |
| Supply Voltage (min-max)                | 110V, 230V +/- 6%                                                      |  |  |  |
| Supply Current typical                  | 2A or 4A                                                               |  |  |  |
| Output voltage                          | 12VAC, 24VAC or 42VAC                                                  |  |  |  |
| Output current                          | Max. 16A                                                               |  |  |  |
| Number of outputs                       | Low voltage: 2 or 4                                                    |  |  |  |
|                                         | Low voltage: 3 + 1 mains for linking                                   |  |  |  |
| Electrical class                        | Class I                                                                |  |  |  |
| Maximum load                            | 42VAC 384W                                                             |  |  |  |
|                                         | 24VAC 384W                                                             |  |  |  |
|                                         | 12VAC 192W                                                             |  |  |  |
| Cable                                   | H07RN-F, H07BQ-F or H-Flex                                             |  |  |  |
| Plug and socket options                 | ATX, CEAG, Marechal, Stahl                                             |  |  |  |
|                                         | Mains linkable available only with ATX, Marechal and Stahl sockets and |  |  |  |
|                                         | plugs.                                                                 |  |  |  |
| Enclosure                               | Aluminium case, stainless steel frame                                  |  |  |  |
| Ingress protection                      | IP66                                                                   |  |  |  |
| Weight (without cable and plug)         | 19kg (incl. 4x sockets)                                                |  |  |  |
| Warranty                                | You will find detailed warranty conditions from                        |  |  |  |
| -<br>-                                  | http://www.atexor.com/downloads/                                       |  |  |  |