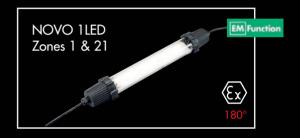

#### SLAM FIXED® Novo 1LED thorough-wired (TypeB)

Same as the previous SLAM FIXED Novo model, but thanks to the internal wiring, it can be installed on a chain. Thanks to versatile installation kits and non-falling screws, installation is extremely easy.