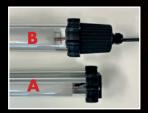

Selection of SLAM FIXED® installation kits is very large. Please, ask for more from our team!

Type-A is optimized for pole installations and Type-B comes with through-wiring option.
Both types are normally delivered without cables. With pre-installed

cables upon request.