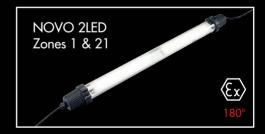

#### SLAM FIXED® Novo 2LED thorough-wired (TypeB)

Basically same as the previous Novo 2LED model, but thanks to the internal wiring, it can be installed on a chain. Famous in retrofitting projects. Engineered with existing fluorescent installations in mind. The luminaire size and mounting points are ideal for swapping out old 2x36W fluorescent lamps.