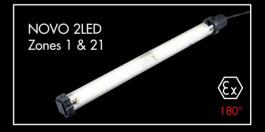

#### SLAM FIXED® Novo 2LED (TypeA)

Longer model for wide-area illumination. Featuring two independent eye-friendly yet efficient LED units in a linear arrangement. Novo 2LED delivers excellent reliability. If one LED module is damaged, the other continues to function normally for continuous lighting. Very quick to install and withstands harsh conditions. Available with or without cables.