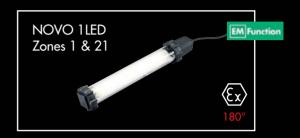

#### SLAM FIXED® Novo 1LED (TypeA)

Robust, fixed LED luminaire for Explosion Hazardous areas. Equipped with one efficient but glare-free LED unit. The structure is specially optimized for pole installations and other single Ex-light installations. Very quick to install and withstands the most demanding conditions.