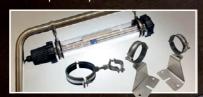

Selection of SLAM FIXED® installation kits is very large. Please, ask for more from our team!

Type-A is optimized for pole installations and Type-B comes with through-wiring option.
Both types are normally delivered without cables. With pre-installed

cables upon request.