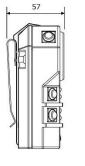

## DATA SHEET ML-602 SIGNALLING HAND LAMP Red-green signal LEDs

| MODEL                 | ML-602                                                |
|-----------------------|-------------------------------------------------------|
| Product description   | Rechargeable signalling hand lamp                     |
| Operating temperature | -25°C +45°C                                           |
| Light source          | 1 high luminous side-emitting LED, lifetime: 50 000 h |
| -                     | 1 signalling cluster of 6 red LED's                   |
|                       | 1 signalling cluster of 6 green LED's                 |
| Light output          | 40,5 lm, main LED                                     |
| Operating time        | 6 hours, main LED                                     |
| Beam type             | Spot beam                                             |
| Lens                  | Tempered glass 41,5 mm x 3,2 mm                       |
| Enclosure             | High impact polyamide                                 |
| Colour                | Yellow                                                |
|                       | Other colours on request                              |
| Power source          | 6V rechargeable NiMH battery                          |
| Weight with battery   | 0,275 kg                                              |
| Dimensions            | Approx. 122 mm (H) x 64 mm (W) x 57 mm (L)            |
| Charging time         | 1 h 45 min                                            |
| Other features        | Stepless dimmer                                       |
|                       | Emergency function                                    |
|                       | Deep discharge prevention                             |
|                       | Low battery warning                                   |
|                       | Steel clip (backside)                                 |
|                       | Wrist strap                                           |
| Chargers              | MICA MLC Single fast charger (1224VDC)                |
| Accessories           | Colour filters: red, green and amber                  |
|                       | Diffuser filter                                       |