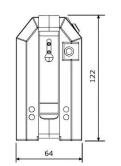

## DATA SHEET ML-602 SIGNALLING HAND LAMP Red-green signal LEDs

| MODEL                 | ML-602                                                |
|-----------------------|-------------------------------------------------------|
| Product description   | Rechargeable signalling hand lamp                     |
| Operating temperature | -25°C +45°C                                           |
| Light source          | 1 high luminous side-emitting LED, lifetime: 50 000 h |
| -                     | 1 signalling cluster of 6 red LED's                   |
|                       | 1 signalling cluster of 6 green LED's                 |
| Light output          | 40,5 lm, main LED                                     |
| Operating time        | 6 hours, main LED                                     |
| Beam type             | Spot beam                                             |
| Lens                  | Tempered glass 41,5 mm x 3,2 mm                       |
| Enclosure             | High impact polyamide                                 |
| Colour                | Yellow                                                |
|                       | Other colours on request                              |
| Power source          | 6V rechargeable NiMH battery                          |
| Weight with battery   | 0,275 kg                                              |
| Dimensions            | Approx. 122 mm (H) x 64 mm (W) x 57 mm (L)            |
| Charging time         | 1 h 45 min                                            |
| Other features        | Stepless dimmer                                       |
|                       | Emergency function                                    |
|                       | Deep discharge prevention                             |
|                       | Low battery warning                                   |
|                       | Steel clip (backside)                                 |
|                       | Wrist strap                                           |
| Chargers              | MICA MLC Single fast charger (1224VDC)                |
| Accessories           | Colour filters: red, green and amber                  |
|                       | Diffuser filter                                       |