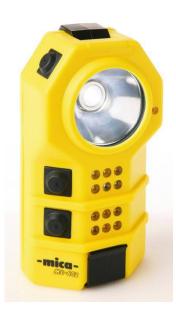

## DATA SHEET ML-602 SIGNALLING HAND LAMP Red-green signal LEDs

| MODEL                 | ML-602                                                |
|-----------------------|-------------------------------------------------------|
| Product description   | Rechargeable signalling hand lamp                     |
| Operating temperature | -25°C +45°C                                           |
| Light source          | 1 high luminous side-emitting LED, lifetime: 50 000 h |
| -                     | 1 signalling cluster of 6 red LED's                   |
|                       | 1 signalling cluster of 6 green LED's                 |
| Light output          | 40,5 lm, main LED                                     |
| Operating time        | 6 hours, main LED                                     |
| Beam type             | Spot beam                                             |
| Lens                  | Tempered glass 41,5 mm x 3,2 mm                       |
| Enclosure             | High impact polyamide                                 |
| Colour                | Yellow                                                |
|                       | Other colours on request                              |
| Power source          | 6V rechargeable NiMH battery                          |
| Weight with battery   | 0,275 kg                                              |
| Dimensions            | Approx. 122 mm (H) x 64 mm (W) x 57 mm (L)            |
| Charging time         | 1 h 45 min                                            |
| Other features        | Stepless dimmer                                       |
|                       | Emergency function                                    |
|                       | Deep discharge prevention                             |
|                       | Low battery warning                                   |
|                       | Steel clip (backside)                                 |
|                       | Wrist strap                                           |
| Chargers              | MICA MLC Single fast charger (1224VDC)                |
| Accessories           | Colour filters: red, green and amber                  |
|                       | Diffuser filter                                       |