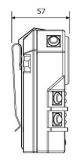

## DATA SHEET ML-601 SIGNALLING HAND LAMP

| MODEL                 | ML-601                                                |
|-----------------------|-------------------------------------------------------|
|                       |                                                       |
| Product description   | Rechargeable signalling hand lamp                     |
| Operating temperature | -25°C +45°C                                           |
| Light source          | 1 high luminous side-emitting LED, lifetime: 10 000 h |
|                       | Signalling cluster of 12 red LED's                    |
| Light output          | 40,5 lm, main LED                                     |
| Operating time        | 6 hours, main LED                                     |
| Beam type             | Spot beam                                             |
| Lens                  | Tempered glass 41,5 mm x 3,2 mm                       |
| Enclosure             | High impact polyamide                                 |
| Colour                | Orange                                                |
|                       | Other colours on request                              |
| Power source          | 6V rechargeable NiMH battery                          |
| Weight with battery   | 0,275 kg                                              |
| Dimensions            | Approx. 122 mm (H) x 64 mm (W) x 57 mm (L)            |
| Charging time         | 1 h 45 min                                            |
| Other features        | Stepless dimmer                                       |
|                       | Emergency function                                    |
|                       | Deep discharge prevention                             |
|                       | Low battery warning                                   |
|                       | Steel clip (backside)                                 |
|                       | Wrist strap                                           |
| Chargers              | MICA MLC Single fast charger (1224VDC)                |
| Accessories           | Colour filters: red, green and amber                  |
|                       | Diffuser filter                                       |