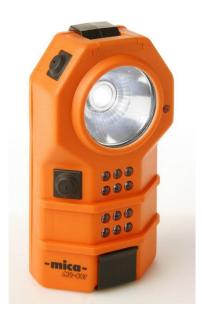

## DATA SHEET ML-601 SIGNALLING HAND LAMP

| MODEL                 | ML-601                                                |
|-----------------------|-------------------------------------------------------|
|                       |                                                       |
| Product description   | Rechargeable signalling hand lamp                     |
| Operating temperature | -25°C +45°C                                           |
| Light source          | 1 high luminous side-emitting LED, lifetime: 10 000 h |
|                       | Signalling cluster of 12 red LED's                    |
| Light output          | 40,5 lm, main LED                                     |
| Operating time        | 6 hours, main LED                                     |
| Beam type             | Spot beam                                             |
| Lens                  | Tempered glass 41,5 mm x 3,2 mm                       |
| Enclosure             | High impact polyamide                                 |
| Colour                | Orange                                                |
|                       | Other colours on request                              |
| Power source          | 6V rechargeable NiMH battery                          |
| Weight with battery   | 0,275 kg                                              |
| Dimensions            | Approx. 122 mm (H) x 64 mm (W) x 57 mm (L)            |
| Charging time         | 1 h 45 min                                            |
| Other features        | Stepless dimmer                                       |
|                       | Emergency function                                    |
|                       | Deep discharge prevention                             |
|                       | Low battery warning                                   |
|                       | Steel clip (backside)                                 |
|                       | Wrist strap                                           |
| Chargers              | MICA MLC Single fast charger (1224VDC)                |
| Accessories           | Colour filters: red, green and amber                  |
|                       | Diffuser filter                                       |