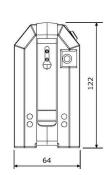

## DATA SHEET ML-601 SIGNALLING HAND LAMP

| MODEL                 | ML-601                                                |
|-----------------------|-------------------------------------------------------|
|                       |                                                       |
| Product description   | Rechargeable signalling hand lamp                     |
| Operating temperature | -25°C +45°C                                           |
| Light source          | 1 high luminous side-emitting LED, lifetime: 10 000 h |
|                       | Signalling cluster of 12 red LED's                    |
| Light output          | 40,5 lm, main LED                                     |
| Operating time        | 6 hours, main LED                                     |
| Beam type             | Spot beam                                             |
| Lens                  | Tempered glass 41,5 mm x 3,2 mm                       |
| Enclosure             | High impact polyamide                                 |
| Colour                | Orange                                                |
|                       | Other colours on request                              |
| Power source          | 6V rechargeable NiMH battery                          |
| Weight with battery   | 0,275 kg                                              |
| Dimensions            | Approx. 122 mm (H) x 64 mm (W) x 57 mm (L)            |
| Charging time         | 1 h 45 min                                            |
| Other features        | Stepless dimmer                                       |
|                       | Emergency function                                    |
|                       | Deep discharge prevention                             |
|                       | Low battery warning                                   |
|                       | Steel clip (backside)                                 |
|                       | Wrist strap                                           |
| Chargers              | MICA MLC Single fast charger (1224VDC)                |
| Accessories           | Colour filters: red, green and amber                  |
|                       | Diffuser filter                                       |