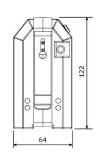

## **DATA SHEET** ML-600 HAND LAMP

| MODEL                 | ML-600                                                |
|-----------------------|-------------------------------------------------------|
| Product description   | Rechargeable hand lamp                                |
| Operating temperature | -25°C +45°C                                           |
| Light source          | 1 high luminous side-emitting LED, lifetime: 50 000 h |
| Light output          | 40,5 lm                                               |
| Operating time        | 8 hours                                               |
| Beam type             | Spot beam                                             |
| Lens                  | Tempered glass 41,5 mm x 3,2 mm                       |
| Enclosure             | High impact polyamide                                 |
| Colour                | Yellow                                                |
|                       | Other colours on request                              |
| Power source          | 6V rechargeable NiMH battery                          |
| Weight with battery   | 0,315 kg                                              |
| Dimensions            | Approx. 122 mm (H) x 64 mm (W) x 57 mm (L)            |
| Charging time         | 2 h 30 min                                            |
| Other features        | Stepless dimmer                                       |
|                       | Emergency function                                    |
|                       | Deep discharge prevention                             |
|                       | Low battery warning                                   |
|                       | Short circuit protection                              |
|                       | Steel clip (backside)                                 |
|                       | Wrist strap                                           |
| Chargers              | MICA MLC Single fast charger (1224VDC)                |
| Accessories           | Colour filters: red, green and amber                  |
|                       | Diffuser filter                                       |