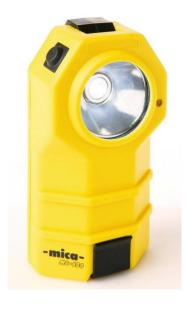

## **DATA SHEET** ML-600 HAND LAMP

| MODEL                 | ML-600                                                |
|-----------------------|-------------------------------------------------------|
| Product description   | Rechargeable hand lamp                                |
| Operating temperature | -25°C +45°C                                           |
| Light source          | 1 high luminous side-emitting LED, lifetime: 50 000 h |
| Light output          | 40,5 lm                                               |
| Operating time        | 8 hours                                               |
| Beam type             | Spot beam                                             |
| Lens                  | Tempered glass 41,5 mm x 3,2 mm                       |
| Enclosure             | High impact polyamide                                 |
| Colour                | Yellow                                                |
|                       | Other colours on request                              |
| Power source          | 6V rechargeable NiMH battery                          |
| Weight with battery   | 0,315 kg                                              |
| Dimensions            | Approx. 122 mm (H) x 64 mm (W) x 57 mm (L)            |
| Charging time         | 2 h 30 min                                            |
| Other features        | Stepless dimmer                                       |
|                       | Emergency function                                    |
|                       | Deep discharge prevention                             |
|                       | Low battery warning                                   |
|                       | Short circuit protection                              |
|                       | Steel clip (backside)                                 |
|                       | Wrist strap                                           |
| Chargers              | MICA MLC Single fast charger (1224VDC)                |
| Accessories           | Colour filters: red, green and amber                  |
|                       | Diffuser filter                                       |