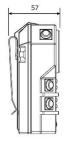

## **DATA SHEET** ML-600 HAND LAMP

| MODEL                 | ML-600                                                |
|-----------------------|-------------------------------------------------------|
| Product description   | Rechargeable hand lamp                                |
| Operating temperature | -25°C +45°C                                           |
| Light source          | 1 high luminous side-emitting LED, lifetime: 50 000 h |
| Light output          | 40,5 lm                                               |
| Operating time        | 8 hours                                               |
| Beam type             | Spot beam                                             |
| Lens                  | Tempered glass 41,5 mm x 3,2 mm                       |
| Enclosure             | High impact polyamide                                 |
| Colour                | Yellow                                                |
|                       | Other colours on request                              |
| Power source          | 6V rechargeable NiMH battery                          |
| Weight with battery   | 0,315 kg                                              |
| Dimensions            | Approx. 122 mm (H) x 64 mm (W) x 57 mm (L)            |
| Charging time         | 2 h 30 min                                            |
| Other features        | Stepless dimmer                                       |
|                       | Emergency function                                    |
|                       | Deep discharge prevention                             |
|                       | Low battery warning                                   |
|                       | Short circuit protection                              |
|                       | Steel clip (backside)                                 |
|                       | Wrist strap                                           |
| Chargers              | MICA MLC Single fast charger (1224VDC)                |
| Accessories           | Colour filters: red, green and amber                  |
|                       | Diffuser filter                                       |